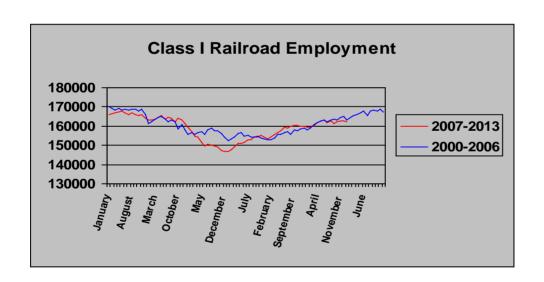

## PART 2. Indexes of employment

Index, same month 1967 = 100

Index, year 1967 = 100\*

| 2013 | 2012                                                       | 2011                                                                                                                                                                                                                                                                                            |
|------|------------------------------------------------------------|-------------------------------------------------------------------------------------------------------------------------------------------------------------------------------------------------------------------------------------------------------------------------------------------------|
| 26.4 | 24.9                                                       | 23.9                                                                                                                                                                                                                                                                                            |
| 0.0  | 25.3                                                       | 24.2                                                                                                                                                                                                                                                                                            |
| 0.0  | 25.6                                                       | 24.5                                                                                                                                                                                                                                                                                            |
| 0.0  | 25.7                                                       | 24.7                                                                                                                                                                                                                                                                                            |
| 0.0  | 25.7                                                       | 24.6                                                                                                                                                                                                                                                                                            |
| 0.0  | 25.5                                                       | 24.3                                                                                                                                                                                                                                                                                            |
| 0.0  | 25.5                                                       | 24.6                                                                                                                                                                                                                                                                                            |
| 0.0  | 25.8                                                       | 24.7                                                                                                                                                                                                                                                                                            |
| 0.0  | 26.4                                                       | 25.4                                                                                                                                                                                                                                                                                            |
| 0.0  | 26.8                                                       | 25.8                                                                                                                                                                                                                                                                                            |
| 0.0  | 27.0                                                       | 26.1                                                                                                                                                                                                                                                                                            |
| 0.0  | 27.1                                                       | 26.2                                                                                                                                                                                                                                                                                            |
|      | 26.4<br>0.0<br>0.0<br>0.0<br>0.0<br>0.0<br>0.0<br>0.0<br>0 | 26.4         24.9           0.0         25.3           0.0         25.6           0.0         25.7           0.0         25.7           0.0         25.5           0.0         25.5           0.0         25.8           0.0         26.4           0.0         26.8           0.0         27.0 |

|           | 2013 | 2012 | 2011 |
|-----------|------|------|------|
| January   | 26.6 | 25.2 | 26.2 |
| February  | 0.0  | 25.4 | 25.8 |
| March     | 0.0  | 25.6 | 25.4 |
| April     | 0.0  | 25.7 | 25.3 |
| May       | 0.0  | 25.8 | 24.9 |
| June      | 0.0  | 26.1 | 24.6 |
| July      | 0.0  | 26.1 | 24.7 |
| August    | 0.0  | 26.3 | 24.6 |
| September | 0.0  | 26.3 | 24.5 |
| October   | 0.0  | 26.3 | 24.5 |
| November  | 0.0  | 26.3 | 24.1 |
| December  | 0.0  | 26.2 | 24.1 |