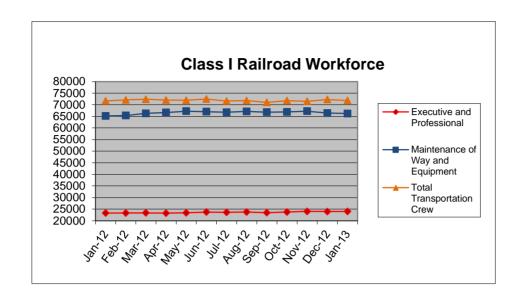

## January 2013 SURFACE TRANSPORTATION BOARD REPORT OF RAILROAD EMPLOYMENT - CLASS I LINE-HAUL RAILROADS

This statement furnishes current employment data trends for class I line-haul railroads.

|                                              | Number of |         |                     |  |
|----------------------------------------------|-----------|---------|---------------------|--|
|                                              | Employees | % of Ch | % of Change<br>From |  |
|                                              | Mid-Month | Fror    |                     |  |
|                                              | January   | January | December            |  |
|                                              | 2013      | 2012    | 2012                |  |
| Total - All employees                        | 162,043   | 1.20%   | -0.37%              |  |
| Executives, officials, and staff assistants  | 9,848     | 3.52%   | -0.27%              |  |
| Professional and administrative              | 14,142    | 2.61%   | 0.39%               |  |
| Maintenance of way and structures            | 36,046    | 1.55%   | -0.59%              |  |
| Maintenance of equipment and stores          | 30,174    | 1.62%   | 0.01%               |  |
| Transportation (other than train and engine) | 6,791     | -0.19%  | 0.37%               |  |
| Transportation (train and engine)            | 65,042    | 0.31%   | -0.69%              |  |

## EMPLOYEES BY COMPANY AND JOB DESCRIPTION

Total

40,627 28,984 6,489

2,890 30,313 3,802 48,938

162,043

20,175

Executives,

| OADDIED           |        | Officials, and Staff | Professional and | Maintenance of Way and | Maintenance of Equipment | Transportation<br>(Other Than | Transportation   |
|-------------------|--------|----------------------|------------------|------------------------|--------------------------|-------------------------------|------------------|
| CARRIER<br>Jan-13 |        | Assistants           | Administrative   | Structures             | and Stores               | Irain & Engine)               | (Train & Engine) |
| BNSF              | 130500 | 1,788                | 3,906            | 8,278                  | 7,530                    | 1,763                         | 17,362           |
| CSX               | 121500 | 1,367                | 3,407            | 6,515                  | 5,288                    | 1,625                         | 10,782           |
| CN/GT             | 114900 | 349                  | 613              | 1,793                  | 845                      | 397                           | 2,492            |
|                   |        | S Operation          |                  |                        |                          |                               |                  |
| KCS               | 134500 | 274                  | 393              | 508                    | 389                      | 75                            | 1,251            |
| NS                | 117100 | 1,935                | 2,576            | 6,419                  | 6,143                    | 1,403                         | 11,837           |
| S00               | 137700 | 305                  | 313              | 934                    | 561                      | 213                           | 1,476            |
| UP                | 139400 | 3,830                | 2,934            | 11,599                 | 9,418                    | 1,315                         | 19,842           |
| TOTAL             |        | 9,848                | 14,142           | 36,046                 | 30,174                   | 6,791                         | 65,042           |
| NRPC              | 103000 | 1,409                | 4,792            | 2,803                  | 4,917                    | 2,880                         | 3,374            |
|                   |        | January              | December         |                        | % Change                 |                               |                  |
|                   |        | 2013                 | 2012             | 2012                   |                          | Year                          | Month            |
| L 100             |        | 9,848                | 9,513            | 9,875                  |                          | 3.52%                         | -0.27%           |
| L 200             |        | 14,142               | 13,782           | 14,087                 |                          | 2.61%                         | 0.39%            |
| L 300             |        | 36,046               | 35,497           | 36,259                 |                          | 1.55%                         | -0.59%           |
| L 400             |        | 30,174               | 29,693           | 30,172                 |                          | 1.62%                         | 0.01%            |
| L500              |        | 6,791                | 6,804            | 6,766                  |                          | -0.19%                        | 0.37%            |
| L600              |        | 65,042               | 64,840           | 65,493                 |                          | 0.31%                         | -0.69%           |
| TOTAL             |        | 162,043              | 160,129          | 162,652                |                          | 1.20%                         | -0.37%           |
|                   |        |                      |                  |                        |                          | Ratio                         | Ratio            |
|                   |        | 1967<br>Months       |                  | 2013<br>Months         |                          | Corresp.<br>Months            | Average<br>Month |
| January           |        | 614,766              |                  | 162,043                |                          | 26.4                          | 26.6             |
| February          |        | 610,335              |                  | 0                      |                          | 0.0                           | 0.0              |
| March             |        | 608,751              |                  | 0                      |                          | 0.0                           | 0.0              |
| April             |        | 611,136              |                  | 0                      |                          | 0.0                           | 0.0              |
| May               |        | 613,824              |                  | 0                      |                          | 0.0                           | 0.0              |
| June              |        | 624,153              |                  | 0                      |                          | 0.0                           | 0.0              |
| July              |        | 623,096              |                  | 0                      |                          | 0.0                           | 0.0              |
| August            |        | 619,419              |                  | 0                      |                          | 0.0                           | 0.0              |
| Septembe          | r      | 606,714              |                  | 0                      |                          | 0.0                           | 0.0              |
| October           |        | 597,271              |                  | 0                      |                          | 0.0                           | 0.0              |
| November          |        | 593,568              |                  | 0                      |                          | 0.0                           | 0.0              |
| December          |        | 590,100              |                  | 0                      |                          | 0.0                           | 0.0              |